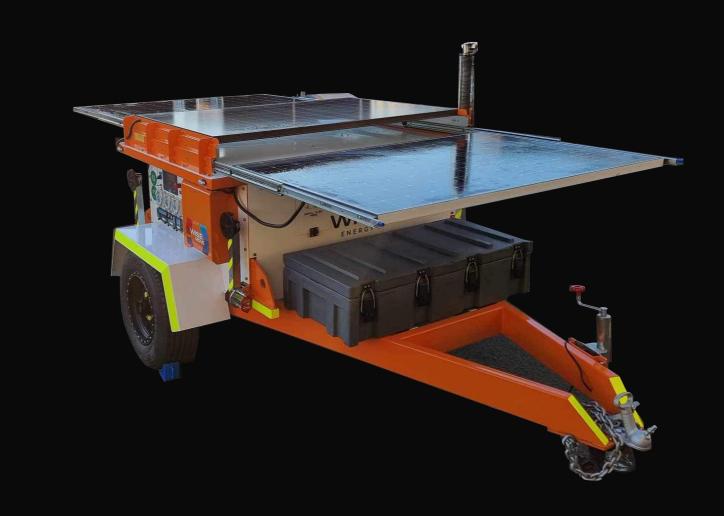

## MSE MOXE

**AIR-LIFTABLE TRAILER** 

askwise.com.au 1300 368 331 sales@askwise.com.au

## ENERGY. ANYTIME, ANYWHERE.

With its ability to be airlifted to virtually any location, the **WISE MOVE**Energy Storage Trailer revolutionises the way energy solutions are
deployed in challenging environments. Experience the freedom of energy
independence, elevated to new heights with our innovative trailer.

Inside its exterior lies a robust energy storage system, capable of storing up to 15.36kwHr and delivering an output of 6000VA. Whether It's for powering remote construction sites, supporting disaster relief efforts, or enabling off-grid operations, this trailer ensures reliable energy wherever it's needed most.