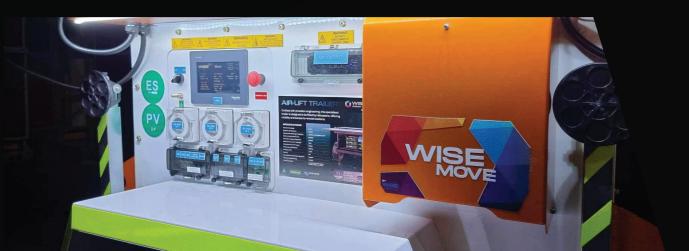

| CD |  | $\bigcirc$ | NIC |
|----|--|------------|-----|
|    |  | CAL        |     |

| Nominal Voltage           | 51.2V                                                                                                                                            |  |  |
|---------------------------|--------------------------------------------------------------------------------------------------------------------------------------------------|--|--|
| Battery Chemistry         | LiFEP04                                                                                                                                          |  |  |
| Maxiumum Storage Capacity | 15.36kwHr SafeBatt Pro LFP                                                                                                                       |  |  |
| Battery Manufacturer      | SafeBatt                                                                                                                                         |  |  |
| Inverter Output Capacity  | 6000VA                                                                                                                                           |  |  |
| Maximum Aux PV Voltage    | 450V                                                                                                                                             |  |  |
| Maximum Aux PV Input      | 5.7kw                                                                                                                                            |  |  |
| Generator Onboard         | 6kVA                                                                                                                                             |  |  |
| Onboard PV                | 1.2kW                                                                                                                                            |  |  |
| Fuel (L)                  | 80L                                                                                                                                              |  |  |
| IP Rating                 | IP44                                                                                                                                             |  |  |
| Remote Monitoring         | Victron VRM Portal/Custom HMI-PLC                                                                                                                |  |  |
| Communications            | Upto 2x Mobile Starlink,Peplink HD1 Dome                                                                                                         |  |  |
| Fitted Outlets            | 230v: 15A, 32A, 10A Inlet,<br>12v: 50A Anderson, Dual USB.<br>230v & 12v extended break out boxes<br>(optional)                                  |  |  |
| Fitted Options            | Motion Sensor LED light above outlet panel,<br>Fuel Level Monitoring                                                                             |  |  |
| Options                   | Flood lighting with retractable post, portable additional solar panels                                                                           |  |  |
| Modes                     | Silent Deployment, BatteryLife,<br>Sleep, Shutdown                                                                                               |  |  |
| Safety Features           | Emergency Stop, Earth Leakage/<br>RCD Protection, Ground Fault Monitoring,<br>All batteries and PV are deemed ELV,<br>Electric Brakes, Handbrake |  |  |
| Weight                    | 1090kg                                                                                                                                           |  |  |
| Compliant Standards       | AS3000, AS4509                                                                                                                                   |  |  |