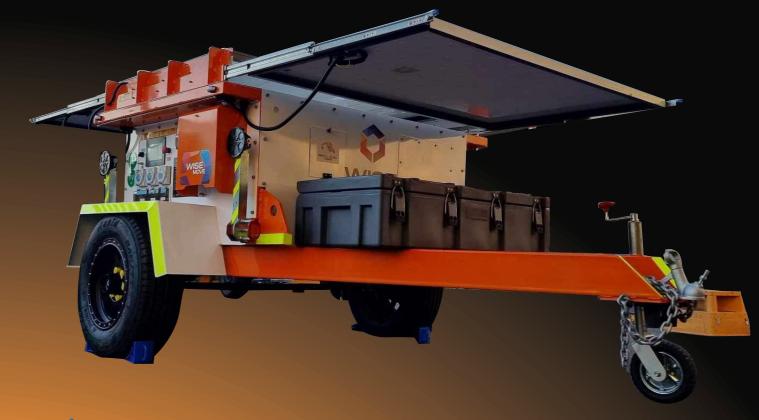

## MSE MOXE

**AIR-LIFTABLE TRAILER** 

askwise.com.au 1300 368 331 sales@askwise.com.au

## ENERGY. ANYTIME, ANYWHERE.

With its ability to be airlifted to virtually any location, the **WISE MOVE**Energy Storage Trailer revolutionises the way energy solutions are
deployed in challenging environments. Experience the freedom of energy
independence, elevated to new heights with our innovative trailer.

Inside its exterior lies a robust energy storage system, capable of storing up to 15.36kwHr and delivering an output of 6000VA. Whether It's for powering remote construction sites, supporting disaster relief efforts, or enabling off-grid operations, this trailer ensures reliable energy wherever it's needed most.