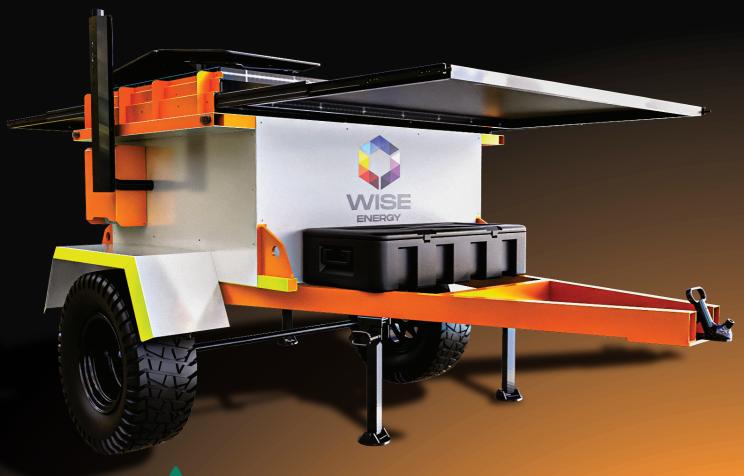

## MSE MOXE

**AIR-LIFTABLE TRAILER** 

askwise.com.au 1300 368 331 sales@askwise.com.au

## ENERGY. ANYTIME, ANYWHERE.

With its ability to be airlifted to virtually any location, the **WISE MOVE**Energy Storage Trailer revolutionises the way energy solutions are
deployed in challenging environments. Experience the freedom of energy
independence, elevated to new heights with our innovative trailer.

Inside its exterior lies a robust energy storage system, capable of storing up to 15.36kwHr and delivering an output of 6000VA. Whether It's for powering remote construction sites, supporting disaster relief efforts, or enabling off-grid operations, this trailer ensures reliable energy wherever it's needed most.