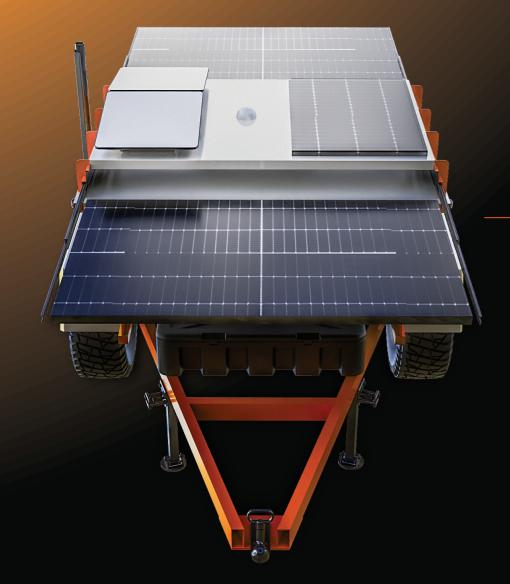

## MSE MOXE

**AIR-LIFTABLE TRAILER** 

askwise.com.au 1300 368 331 sales@askwise.com.au

## ENERGY. ANYTIME, ANYWHERE.

With its ability to be airlifted to virtually any location, the **WISE MOVE**Energy Storage Trailer revolutionises the way energy solutions are
deployed in challenging environments. Experience the freedom of energy
independence, elevated to new heights with our innovative trailer.

Inside its exterior lies a robust energy storage system, capable of storing up to 15.36kwHr and delivering an output of 6000VA. Whether It's for powering remote construction sites, supporting disaster relief efforts, or enabling off-grid operations, this trailer ensures reliable energy wherever it's needed most.