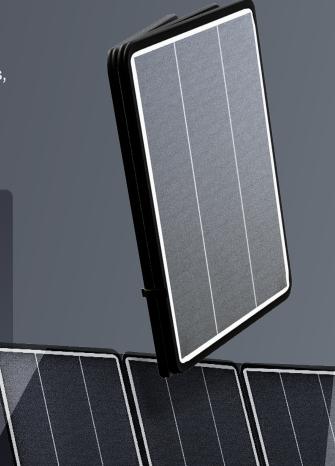

## 400W PORTABLE PANEL

VVISE | askwise.com.au 1300 368 331 ENERGY

sales@askwise.com.au

With a sleek and compact design, the WISE Energy 400W
Portable Panel is perfect for outdoor enthusiasts, adventurers, and anyone seeking reliable power sources off the grid.
Simply unfold the panel, place it in direct sunlight, and start harnessing clean and renewable energy in seconds.