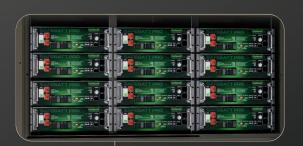

#### **SPECIFICATIONS**

Model

Inverter Capacity

Combined Output Amps

**Battery Chemistry** 

Compatible with External or Existing PV

Warranty

Expected Service Life

Active/Heating Cooling

Compatible with Smart Energy Hub

| Hybrid MSB 100A | Hybrid MSB 200A |
|-----------------|-----------------|
| HMSB100         | HMSB200         |

45kVA or 90kVA

165A or 230A

LFP

Yes

12 Months