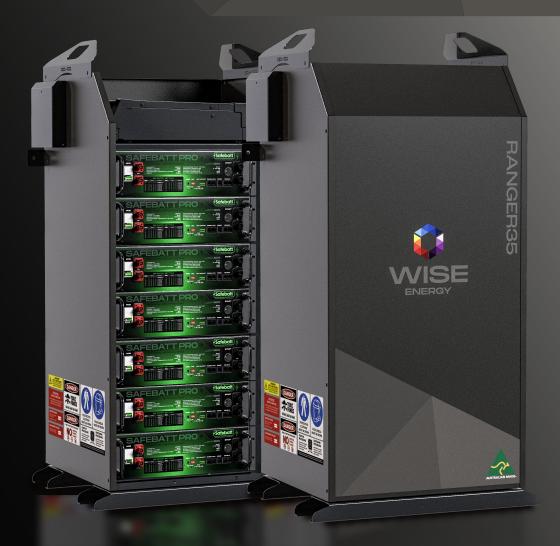

## RANGER35

**RANGER SERIES** 

## Energy, Anytime, Anywhere.

Nominal System Voltage

Battery Chemistry

Battery Manufacturer

Maximum Storage

Inverter Brand

Solar

**Inverter Options** 

**DC Protection** 

**AC Protection** 

IP Rating

Shunt

Warranty

51.2V

LiFEP04

SafeBatt

35.84kwHr (7)

Victron Energy

2 X MPPT trackers, 6kw total

Multi RS Solar 48/6000

125A

RCBO on all outputs

IP55

Smart Shunt 500A